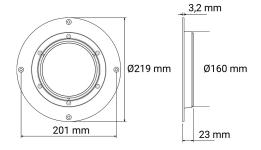

## **INTERIOR LIGHT W MOTION SENSOR**

Art.no: 12-22777SA-R

Interior light for recessed mount. The model can synchronize with a motion detector interior light. The interior light is only 3,2 mm thick and has a white plastic rim that is fastened with four screws. Has an 18 cm outgoing cable.

## **Technical information**

| Voltage               | 12/24V               |
|-----------------------|----------------------|
| Current               | 12V/0,48A, 24V/0,26A |
| Raw lumens            | 1397                 |
| Effective lumens      | 704                  |
| Färgtemperatur        | 6000 K               |
| Connection            | Outgoing cable       |
| Cable Length          | 18 cm                |
| IP rating             | IP67                 |
| EMC Approval          | R10                  |
| Dimensions (LxHxW)    | Ø219 x 3,2 mm        |
| Warranty              | 3 Year               |
| LED quantity          | 21 st                |
| Light source          | LED                  |
| Quantity in B-package | 20 st                |
| Weight (kg)           | 0.400000             |