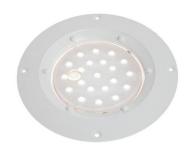

## **INTERIOR LIGHT W MOTION SENSOR**

Art.no: 12-22777SA-R

Interior light for recessed mount. The model can synchronize with a motion detector interior light. The interior light is only 3,2 mm thick and has a white plastic rim that is fastened with four screws. Has an 18 cm outgoing cable.