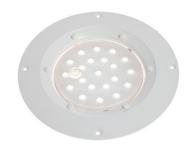

## **ROUND INTERIOR LIGHTLED INTERIOR LIGHT W MOTION DETECTOR** 12/24V STAND ALONE RECESSED MOUNT

Art.no: 12-22777SA-R

Interior light for recessed mount. The model can synchronize with a motion detector interior light. The interior light is only 3,2 mm thick and has a white plastic rim that is fastened with four screws. Has an 18 cm outgoing cable.