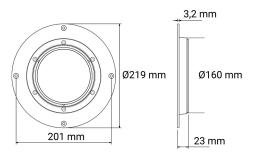

## **ROUND INTERIOR LIGHTLED INTERIOR LIGHT W MOTION DETECTOR** 12/24V STAND ALONE RECESSED MOUNT

Art.no: 12-22777SA-R

Interior light for recessed mount. The model can synchronize with a motion detector interior light. The interior light is only 3,2 mm thick and has a white plastic rim that is fastened with four screws. Has an 18 cm outgoing cable.

## **Technical information**

| Voltage               | 12/24V               |
|-----------------------|----------------------|
| Current               | 12V/0,48A, 24V/0,26A |
| Raw lumens            | 1397                 |
| Effective lumens      | 704                  |
| Connection            | Outgoing cable       |
| Cable Length          | 18 cm                |
| IP rating             | IP67                 |
| EMC Approval          | R10                  |
| Dimensions (LxHxW)    | Ø219 x 3,2 mm        |
| Warranty              | 3 Year               |
| LED quantity          | 21 st                |
| Light source          | LED                  |
| Quantity in B-package | 20 st                |
| Weight (kg)           | 0.400000             |