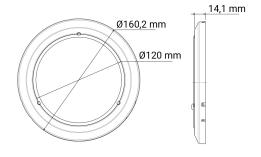

## **Technical information**

| Voltage               | 12/24V               |
|-----------------------|----------------------|
| Current               | 12V/0,48A, 24V/0,26A |
| Raw lumens            | 1397                 |
| Effective lumens      | 704                  |
| Connection            | Outgoing cable       |
| Cable Length          | 18 cm                |
| IP rating             | IP67                 |
| EMC Approval          | R10                  |
| Dimensions (LxHxW)    | Ø160 x 14 mm         |
| Warranty              | 3 Year               |
| LED quantity          | 21                   |
| Light source          | LED                  |
| Quantity in B-package | 20 st                |
| Weight (kg)           | 0.190000             |