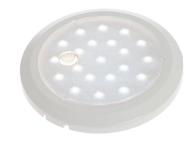

## **ROUND INTERIOR LIGHTROUND INTERIOR SURFACE MOUNT PIR**

Art.no: 12-22777SA-S

Interior light for surface mounting. The model can synchronize with a motion detector interior light. The interior light has a white plastic rim that is fastened with four screws and 18 cm outgoing cable.