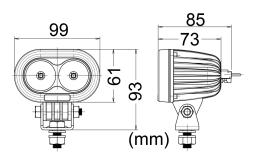

## **Technical information**

| HP tec                  |
|-------------------------|
| 125 meter               |
| 1440                    |
| 1800                    |
| 12/24V                  |
| 20W                     |
| 0,8 A                   |
| R10                     |
| 99 x 85 x 93 mm         |
| 3 Year                  |
| High beam pattern       |
| Cable with DT connector |
| IP68                    |
| Aluminum                |
| LED                     |
| 2                       |
| 10W                     |
| 1 st                    |
| 1.500000                |
|                         |