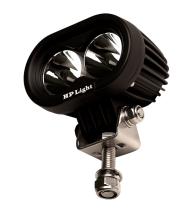

## LED SPOT LIGHT 20W 12/24 V

Art.no: 18-220-S

A small yet powerful LED spot light. The two 10W diodes in combination with a good reflector gives you a great beam in proportion to its size. Due to the compact size mounting on desired arteas is very easy. Housing in aluminum with a integrated DT-connector. A separate DT-connector is also enclosed in the package.