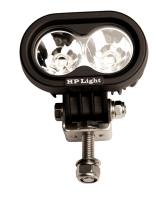

## LED SPOT LIGHT 20W 12/24 V

Art.no: 18-220-S

A small yet powerful LED spot light. The two 10W diodes in combination with a good reflector gives you a great beam in proportion to its size. Due to the compact size mounting on desired arteas is very easy. Housing in aluminum with a integrated DT-connector. A separate DT-connector is also enclosed in the package.