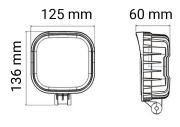

| Brand                 | Lucidity           |
|-----------------------|--------------------|
| Voltage               | 12/24V             |
| Effect                | 22W                |
| Current               | 0,73 A             |
| Raw lumens            | 2160               |
| Effective lumens      | 1492               |
| Connection            | 2-pin DT connector |
| IP rating             | IP69K              |
| EMC Approval          | R10                |
| Dimensions (LxHxW)    | 125 x 136 x 60 mm  |
| House material        | Aluminum           |
| Beam pattern          | Work light pattern |
| Warranty              | 5 Year             |
| LED output            | 3W                 |
| LED quantity          | 9                  |
| Light source          | LED                |
| Bracket material      | Stainless steel    |
| Quantity in B-package | 10 st              |
| Weight (kg)           | 0.700000           |