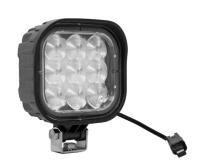

## **WORK LIGHT LED 22W 12/24V**

Art.no: 18-22807-1DT

A popular work light with 9 high intensive diodes that gives 1492 luminous flux. Virtually unbreakable PC lens with aluminum housing. The lamp is shock resistant. Working temperature between -38 to +70 degrees Celsius. Fits all types of work vehicles and machines. Has stainless steel bracket and a cable with DT-connector.