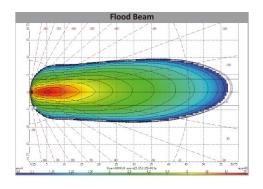

| Brand                 | Lucidity           |
|-----------------------|--------------------|
| Voltage               | 12/24V             |
| Effect                | 22W                |
| Current               | 0,73 A             |
| Raw lumens            | 2160               |
| Effective lumens      | 1492               |
| Connection            | 2-pin DT connector |
| IP rating             | IP69K              |
| EMC Approval          | R10                |
| Dimensions (LxHxW)    | 125 x 136 x 60 mm  |
| House material        | Aluminum           |
| Beam pattern          | Work light pattern |
| Warranty              | 5 Year             |
| LED output            | 3W                 |
| LED quantity          | 9                  |
| Light source          | LED                |
| Bracket material      | Stainless steel    |
| Quantity in B-package | 10 st              |
| Weight (kg)           | 0.700000           |