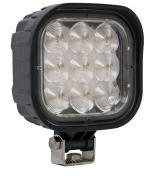

## WORK LAMP 3000 KELVIN 12/24V

Art.no: 18-22807-1Y

Yellow LED work lamp with 9 powerful LEDs, output 2160 Im. Provides brightness and safety work environment. Virtually unbreakable PC lens with aluminum housing design. Connection with 300 mm cable. Resistant to water, dust, shock, vibration and offers increased reliability and service life. Lamp includes a swivel stainless steel bracket, bolts and washers for easy installation. Work temp. -38°C - +70°C