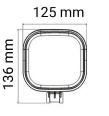

## **Technical information**

| Brand                 | Lucidity              |
|-----------------------|-----------------------|
| Voltage               | 12/24V                |
| Effect                | 20W                   |
| Current               | 0,73 A                |
| Raw lumens            | 1300 lm               |
| Effective lumens      | 1080 lm               |
| Connection            | DT connector built-in |
| IP rating             | IP69K                 |
| EMC Approval          | R10                   |
| Dimensions (LxHxW)    | 125 x 136 x 60 mm     |
| House material        | Aluminum              |
| Beam pattern          | Work light pattern    |
| Warranty              | 5 Year                |
| LED output            | 3W                    |
| LED quantity          | 9                     |
| Light source          | LED                   |
| Bracket material      | Stainless steel       |
| Quantity in B-package | 10                    |
| Weight (kg)           | 0.750000              |