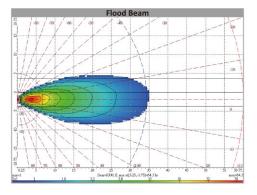

## **Technical information**

| Brand                 | Lucidity                |
|-----------------------|-------------------------|
| Voltage               | 12/24V                  |
| Effect                | 10W                     |
| Current               | 0,41 A                  |
| Raw lumens            | 800                     |
| Effective lumens      | 560                     |
| Connection            | Cable with DT connector |
| Cable Length          | 15 cm                   |
| IP rating             | IP69K                   |
| EMC Approval          | R10                     |
| Dimensions (LxHxW)    | 50 x 50 x 63 mm         |
| House material        | Aluminum                |
| Beam pattern          | Work light pattern      |
| Warranty              | 5 Year                  |
| LED output            | 10W                     |
| LED quantity          | 1                       |
| Light source          | LED                     |
| Bracket material      | Stainless steel         |
| Quantity in B-package | 10 st                   |
| Weight (kg)           | 0.300000                |