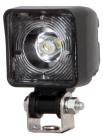

## WORK LIGHT 560lm

Art.no: 18-22819-B

A small work light with good scattering within the work area, 10W. Illuminates with 560 actual lumens and is approved according to EMC R10. The work lamp has a rugged aluminum housing and is very durable. Has 15 cm cable with a male DT-connector.