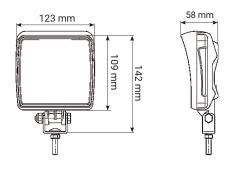

## **Technical information**

| Voltage               | 12/24V                |
|-----------------------|-----------------------|
| Effect                | 18W                   |
| Current               | 0,6 A                 |
| Raw lumens            | 2160                  |
| Effective lumens      | 1512                  |
| Connection            | DT connector built-in |
| IP rating             | IP69K                 |
| ECE Approval          | R23, R148             |
| EMC Approval          | R10                   |
| Dimensions (LxHxW)    | 123 x 142 x 58 mm     |
| House material        | Aluminum              |
| Beam pattern          | Work light pattern    |
| Warranty              | 5 Year                |
| LED output            | 3W                    |
| LED quantity          | 9                     |
| Light source          | LED                   |
| Bracket material      | Stainless steel       |
| Quantity in B-package | 10 st                 |
| Weight (kg)           | 0.700000              |