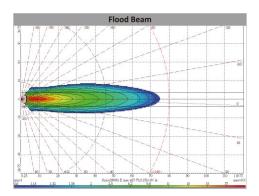

## **WORK / REVERSE LIGHT R23 1512lm**

Art.no: 18-22832HDT

Reversing light that illuminates with 1512 actual lumen, 18W. Approved according to ECE R23/R148/R148. With 9 diodes that provides a strong light with a symmetrical beam pattern. The lamp has a DT-connector in the housing.

## **Technical information**

| Voltage               | 12/24V                |
|-----------------------|-----------------------|
| Effect                | 18W                   |
| Current               | 0,6 A                 |
| Raw lumens            | 2160                  |
| Effective lumens      | 1512                  |
| Connection            | DT connector built-in |
| IP rating             | IP69K                 |
| ECE Approval          | R23, R148             |
| EMC Approval          | R10                   |
| Dimensions (LxHxW)    | 123 x 142 x 58 mm     |
| House material        | Aluminum              |
| Beam pattern          | Work light pattern    |
| Warranty              | 5 Year                |
| LED output            | 3W                    |
| LED quantity          | 9                     |
| Light source          | LED                   |
| Bracket material      | Stainless steel       |
| Quantity in B-package | 10 st                 |
| Weight (kg)           | 0.700000              |