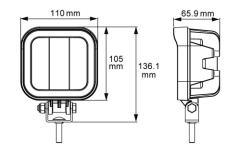

## **Technical information**

| Voltage               | 12/24V                   |
|-----------------------|--------------------------|
| Current               | 12V=2,68A / 24V=1,34A    |
| Raw lumens            | 4800 lm                  |
| Effective lumens      | 3360 lm                  |
| Connection            | 2-pin DT connector       |
| Cable Length          | 40 cm                    |
| IP rating             | IP69K                    |
| EMC Approval          | R10                      |
| Dimensions (LxHxW)    | 110 x 105 x 66 mm        |
| House material        | Aluminum                 |
| Beam pattern          | Work light pattern       |
| Warranty              | 5 Year                   |
| LED output            | 5W                       |
| LED quantity          | 6                        |
| Light source          | LED                      |
| Bracket material      | Stainless steel          |
| Quantity in B-package | 10 st (säljes styckevis) |
| Weight (kg)           | 0.800000                 |