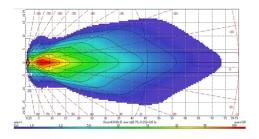

## **WORK LIGHT LED 40W 12/36V**

Art.no: 18-22845-B

Work light that have a symmetrical light pattern with good distribution of the light and gives 3360 luminous flux. The angled lens gives a wide spread within the lamps work area. The house is made of aluminum. Suitable for trucks and trailers, forestry equipment, construction equipment etc. Can be mounted standing or suspended. Has 40 cm outgoing cable and DT-connector.

## **Technical information**

| Voltage               | 12/24V                   |
|-----------------------|--------------------------|
| Current               | 12V=2,68A / 24V=1,34A    |
| Raw lumens            | 4800 lm                  |
| Effective lumens      | 3360 lm                  |
| Connection            | 2-pin DT connector       |
| Cable Length          | 40 cm                    |
| IP rating             | IP69K                    |
| EMC Approval          | R10                      |
| Dimensions (LxHxW)    | 110 x 105 x 66 mm        |
| House material        | Aluminum                 |
| Beam pattern          | Work light pattern       |
| Warranty              | 5 Year                   |
| LED output            | 5W                       |
| LED quantity          | 6                        |
| Light source          | LED                      |
| Bracket material      | Stainless steel          |
| Quantity in B-package | 10 st (säljes styckevis) |
| Weight (kg)           | 0.800000                 |