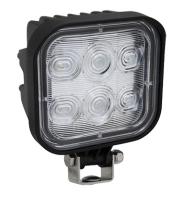

## **WORK LIGHT LED 40W 12/36V**

Art.no: 18-22845-B

Work light that have a symmetrical light pattern with good distribution of the light and gives 3360 luminous flux. The angled lens gives a wide spread within the lamps work area. The house is made of aluminum. Suitable for trucks and trailers, forestry equipment, construction equipment etc. Can be mounted standing or suspended. Has 40 cm outgoing cable and DT-connector.