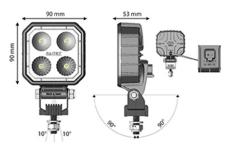

## **Technical information**

| Brand                 | CEA                   |
|-----------------------|-----------------------|
| Voltage               | 12/24V                |
| Effect                | 9 W                   |
| Current               | 0,4 A                 |
| Raw lumens            | 1000                  |
| Connection            | DT connector built-in |
| IP rating             | ІР6К9К                |
| ECE Approval          | R23, R148             |
| EMC Approval          | R10                   |
| Dimensions (LxHxW)    | 90 x 90 x 53 mm       |
| House material        | Composite plastic     |
| Beam pattern          | Work light pattern    |
| Warranty              | 3 Year                |
| LED output            | 3W                    |
| LED quantity          | 4                     |
| Light source          | LED                   |
| Bracket material      | Stainless steel       |
| Quantity in B-package | 24 st                 |
| Weight (kg)           | 0.350000              |