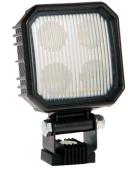

## WORK / REVERSE LIGHT R23 CARBONLUX

Art.no: 18-2963L23SD0

E-approved LED backup light with four diods, output 1000 lumen with a wide and efficient light spread. Housing made of carbon material makes the lamp light and resistant to heat. Stainless steel bracket. The bracket is unique and can be turned 90° backwards and 10° sideways. This grants you many mounting possibilities. The lamp is waterproof, has an in-house DT-connector and can be mounted standing or suspended.