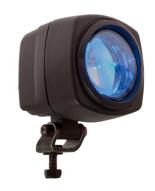

## **ABL500 WARNING LIGHT BLUE DOT**

Art.no: 18-500BLED-15

ABL 500 is a warning light for forklifts with a blue spot, 12-100V. Mounted to focus the blue spot light on the floor a few meter in front of the forklift. Provides an effective warning signal for those in the vicinity of the forklift.