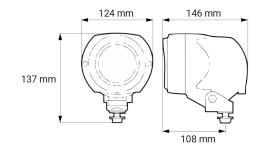

## **Technical information**

| Brand                 | Abl Lights            |
|-----------------------|-----------------------|
| Voltage               | 12/100V               |
| Effect                | 5W                    |
| Current               | 0,2 A                 |
| Connection            | DT connector built-in |
| IP rating             | IP69K                 |
| Dimensions (LxHxW)    | 124 x 146 x 137 mm    |
| House material        | Aluminum              |
| Beam pattern          | Work light pattern    |
| Warranty              | 5 Year                |
| LED output            | 5W                    |
| LED quantity          | 1 st                  |
| Light source          | LED                   |
| Bracket material      | Steel                 |
| Quantity in B-package | 12 st                 |
| Weight (kg)           | 1.200000              |