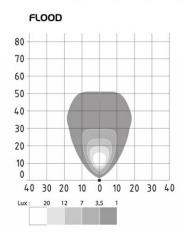

## WORK / REVERSE LIGHT R23 ABL550 INTEGRATED DT

Art.no: 18-550FL-15E

ABL 550LED work lamp for 12/100V that gives 1200 luminous flux. Also approved as reversing light according to ECE R23/R148. To secure high output, performance and long life, a patented cooling system is used. The lamp offers an asymmetrical beam pattern that spreads the light evenly throughout the work area. Has an aluminum housing with built-in DT-connector.