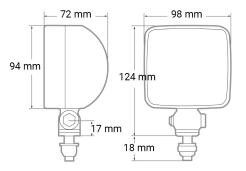

## **Technical information**

| Brand                 | Abl Lights            |
|-----------------------|-----------------------|
| Voltage               | 12/100V               |
| Effect                | 22 W                  |
| Current               | 0,82A/24V             |
| Effective lumens      | 1200                  |
| Färgtemperatur        | 6000 K                |
| Connection            | DT connector built-in |
| IP rating             | IP69K                 |
| ECE Approval          | R23, R148             |
| EMC Approval          | R10                   |
| Dimensions (LxHxW)    | 98 x 124 x 72 mm      |
| House material        | Aluminum              |
| Beam pattern          | Work light pattern    |
| Warranty              | 5 Year                |
| LED quantity          | 5 st                  |
| Light source          | LED                   |
| Bracket material      | Steel                 |
| Quantity in B-package | 12 pcs                |
| Weight (kg)           | 1.000000              |