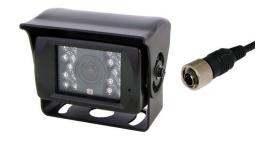

## **REAR VIEW CAM 4-PIN**

Art.no: 27-CM111H

Reverse camera with resolution of 600 TVL (lines) and 110 degree lens, 12V. Has IR-diodes for better night vision and built-in microphone. Has a 6-pin screw connector.