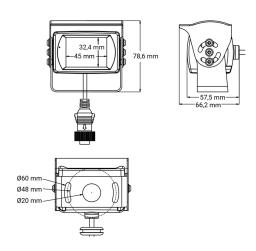

## **Technical information**

| Brand                       | PSVT                  |
|-----------------------------|-----------------------|
| Voltage                     | 12V                   |
| Viewing angle               | 110°                  |
| Color rendering             | Color                 |
| IP rating                   | IP69                  |
| EMC Approval                | R10                   |
| Dimensions (LxHxW)          | 82 x 78 x 66 mm       |
| Camera cables               | 4-pin screw connector |
| Warranty                    | 1 Year                |
| Automatic shutter           | No                    |
| Low-light image enhancement | Yes                   |
| Bracket material            | Stainless steel       |
| Weight (kg)                 | 0.600000              |