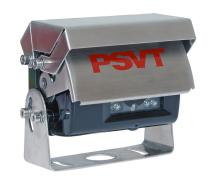

## **REAR VIEW SHUTTER CAM 6-PIN**

Art.no: 27-CM11BH

Reverse automatic shutter camera with resolution of 600 TVL (lines) and 110 degree lens, 12V. Has IR-diodes for better night vision and built-in microphone. Has a 6-pin screw connector.