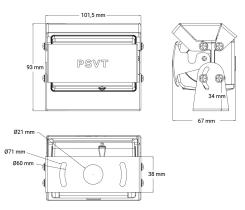

## **Technical information**

| Brand                       | PSVT                  |
|-----------------------------|-----------------------|
| Voltage                     | 12V                   |
| Viewing angle               | 110°                  |
| Color rendering             | Color                 |
| IP rating                   | IP69                  |
| EMC Approval                | R10                   |
| Dimensions (LxHxW)          | 113 x 70 x 94 mm      |
| Camera cables               | 6-pin screw connector |
| Warranty                    | 1 Year                |
| Automatic shutter           | Yes                   |
| Low-light image enhancement | Yes                   |
| Bracket material            | Steel                 |
| Weight (kg)                 | 0.800000              |