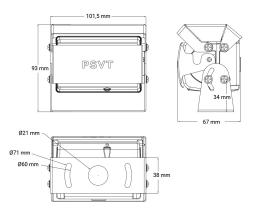

## **Technical information**

| Brand                       | PSVT                    |
|-----------------------------|-------------------------|
| Voltage                     | 12V                     |
| Viewing angle               | 110°                    |
| Color rendering             | Color                   |
| IP rating                   | IP69                    |
| EMC Approval                | R10                     |
| Dimensions (LxHxW)          | 113 x 70 x 94 mm        |
| Camera cables               | 6-pin S-video connector |
| Warranty                    | 1 Year                  |
| Automatic shutter           | Yes                     |
| Low-light image enhancement | Yes                     |
| Bracket material            | Stainless steel         |
| Weight (kg)                 | 0.750000                |