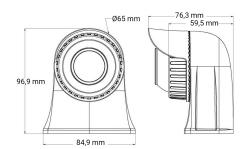

## **Technical information**

| Brand                       | PSVT                  |
|-----------------------------|-----------------------|
| Voltage                     | 12V                   |
| Viewing angle               | 110°                  |
| Color rendering             | Color                 |
| IP rating                   | IP69                  |
| EMC Approval                | R10                   |
| Dimensions (LxHxW)          | 110 x 85 x 75 mm      |
| Camera cables               | 4-pin screw connector |
| Warranty                    | 1 Year                |
| Automatic shutter           | No                    |
| Low-light image enhancement | Yes                   |
| Bracket material            | Plastic               |
| Weight (kg)                 | 0.350000              |