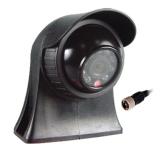

## **REAR VIEW CAM HR 110°**

Art.no: 27-CM11VH

High-resolution color camera with 9 IR diodes for night vision. The camera's viewing angle is 100°. Plastic housing. 4-pin connector.