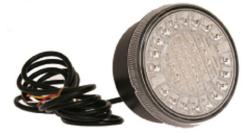

Art.no: 12-26004-1

Rear lamp with clear lens and colored LEDs with the functions: tail light, brake light and turn signal. Tail light and brake light in the middle. Turn signal on the side. 122mm diameter. Comes with 3m cable for easy installation.