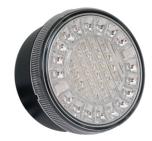

Art.no: 12-26004-1

Rear lamp with clear lens and colored LEDs with the functions: tail light, brake light and turn signal. Tail light and brake light in the middle. Turn signal on the side. 122mm diameter. Comes with 3m cable for easy installation.