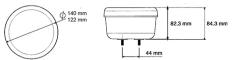

## **Technical information**

| Brand                 | Lucidity       |
|-----------------------|----------------|
| Voltage               | 12/24V         |
| Connection            | Outgoing cable |
| Cable Length          | 3 m            |
| IP rating             | IP67           |
| ECE Approval          | R6, R7         |
| EMC Approval          | R10            |
| Dimensions (LxHxW)    | Ø122 x 84 mm   |
| Warranty              | 5 Year         |
| Light source          | LED            |
| CC measurement        | 44 mm          |
| Quantity in B-package | 10             |
| Weight (kg)           | 0.600000       |