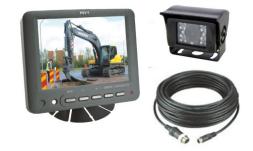

## **REAR VIEW CAMERA SYSTEM 5,6" MONITOR 10M**

Art.no: 27-PSVT56BC2X

Rear view camera system with a 5,6 inch color LCD monitor. The camera has 110 ° wide angle vision and IR diodes for improved night vision. Can be complemented with one more camera. Has a 10 meter camera cable.