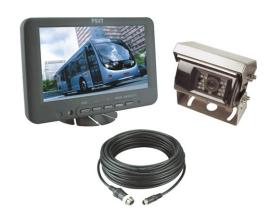

## **REAR VIEW CAMERA SYSTEM 7" MONITOR S-VIDEO**

Art.no: 27-PSVT70BVSV

Rear view camera system with a 7 inch color monitor and a color camera with electronic shutter. The camera has a microphone and 18 IR diodes for better night vision.

Adjustable parking lines and possibility to connect an extra camera. Has a 20 meter camera cable with 6-pin S-video connector.