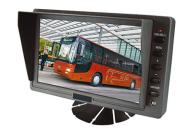

## **MONITOR 7" LCD PSVT/BUSES 12V**

Art.no: 27-TM70H

7.0" monitor with automatic brightness adjustment and audio. 12 V, 4-pin connector. Dimensions: 200x115x29 mm. Weight approx: 400 g. This monitor does not have a built-in junction box. The junction box is ordered separately, see related products. There are junction boxes available for 1 or 2 cameras.