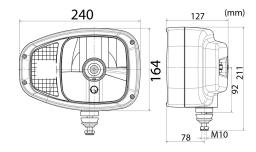

## **Technical information**

| Brand                 | Abl Lights                            |
|-----------------------|---------------------------------------|
| Voltage               | 12/24V                                |
| Effect                | Halvljus 32W, Helljus 22W             |
| Current               | Halvljus 24V/1.29A, Helljus 24V/0,85A |
| Connection            | DT connector built-in                 |
| IP rating             | IP6K9K                                |
| EMC Approval          | CISPR253                              |
| Dimensions (LxHxW)    | 240 x 164 x 127 mm                    |
| House material        | Aluminum                              |
| Beam pattern          | Head light                            |
| Warranty              | 5 Year                                |
| Light source          | LED                                   |
| Bracket material      | Steel                                 |
| Quantity in B-package | 4 st                                  |
| Weight (kg)           | 2.400000                              |