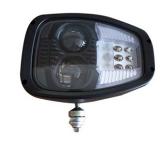

## **HEADLIGHT LED 12/24V RIGHT DT**

Art.no: 10-3800-5015

ABL 3800 is a freestanding headlight with the functions of: high/low beam, directional indicator and positionslight. All functions in LED. The connection is made by a 6 pole dt-connector. This light has a moderns deisgn with several unique advantages. The housing has an incorporated GoreTex membran, the electornic's has an overheating protection. The directional indicator with clear lens even visible from behind and from the side. The headlight fits all kind of machinery and are also being used as a "plow light".