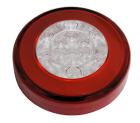

## TAIL LIGHT GLO TRAC DIFFERENT FUNCTIONS LED REAR LAMP 12/24V GLO TRAC TAIL/REVERSE/FOG

Art.no: 12-26034-2

E-approved LED rear lamps with Glo Trac light. The Glo Trac function distributes the light evenly and smoothly. The lamps have 3 meter cable. Two versions available: 12-26034-1 with tail, stop and indicator. 12-26034-2 with tail, reverse and fog light.