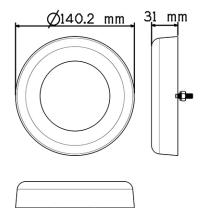

## **Technical information**

| Brand                 | Lucidity       |
|-----------------------|----------------|
| Voltage               | 12/24V         |
| Connection            | Outgoing cable |
| Cable Length          | 3 m            |
| IP rating             | IP67           |
| Dimensions (LxHxW)    | Æ 140x31 mm    |
| Warranty              | 5 Year         |
| Light source          | LED            |
| Quantity in B-package | 80 st          |
| Weight (kg)           | 0.500000       |