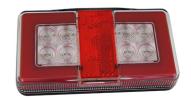

## TAIL LAMP LED 12/24V, GLO TRAC HORIZONTAL

Art.no: 12-26042AR-V

E-approved LED tail lamps with Glo Trac light. The Glo Trac function distributes the light evenly and smoothly. The series include three models and covers most customer needs. All models has outgoing cable. Part numeber 12-26032 and 12-26039 has integrated reflex triangle for trailers, 2 meter cable and 6 funcions; Tail, Stop, Indicator, Fog, Rear, Triangle. The smaller light 12-26042AR-V, is for horizontal mount and has 30 cm outgoing cable and 4 functions; Tail, Stop, Indicator, Reflex.