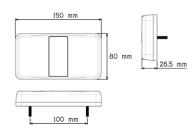

## **Technical information**

| Brand                 | Lucidity         |
|-----------------------|------------------|
| Voltage               | 12/24V           |
| Connection            | Outgoing cable   |
| IP rating             | IP67             |
| ECE Approval          | R3, R6, R7       |
| EMC Approval          | R10              |
| Dimensions (LxHxW)    | 150 x 80 x 27 mm |
| Warranty              | 3 Year           |
| Light source          | LED              |
| CC measurement        | 100 mm           |
| Quantity in B-package | 80 st            |
| Weight (kg)           | 0.220000         |