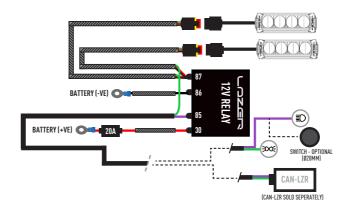

## **ELECTRICAL CONNECTION**

**CANBUS INTEGRATION** 

CAN-LZR (SOLD SEPERATELY)

For vehicles where it is not possible to locate a 12V high beam signal, it will be necessary to take the high beam signal from the vehicle's CAN system. For vehicle specific CAN instructions, please download the

"CANM8 Cannect" App.

CANCCR-LZR (SOLD SEPERATELY)

CONNECT TO MATCHING WIRES ON THE LAZER WIRING HARNESS