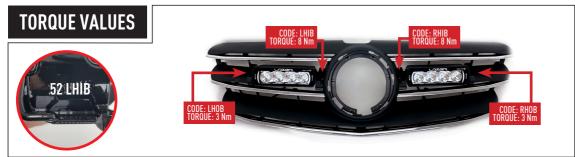

OF RAILS)



**CLIP-ON LENSES** AMBER AND REEDED LENSES



**MERCEDES X-CLASS** GRILLE INTEGRATION KIT (RRR 750)



**MERCEDES VITO 2014+** GRILLE INTEGRATION KIT



MERCEDES X-CLASS ROOF MOUNT (WITHOUT ROOF RAILS)



**CAN INTERFACE** PLUS CONTACTLESS READER

### WHATS'S INCLUDED

- 4x Grille Mounting Brackets
- 4x Cutter Guides
- Anti-Theft Fasteners & Key
- Fitting Instructions

- Additionally Kit Includes:
  2x High Performance LED Spotlights (ST4)
- 1x Two-Lamp Wiring Kit

#### **TOOLS REQUIRED**









+44 (0)1992 677374 sales@lazerlamps.com

Lazer Lamps Ltd, Units 1&2 Harlow Mill Business Centre, Riverway, Harlow, Essex. CM20 2FD. United Kingdom









FITTING INSTRUCTIONS

# INSTALLATION PROCESS

Install should be completed with the grille left on the vehicle.



















## **ELECTRICAL CONNECTION**

**CANBUS INTEGRATION** 

CAN-LZR (SOLD SEPERATELY)

For vehicles where it is not possible to locate a 12V high beam signal, it will be necessary to take the high beam signal from the vehicle's CAN system. For vehicle specific CAN instructions, please download the

"CANM8 Cannect" App.





CANCCR-LZR (SOLD SEPERATELY)



CONNECT TO MATCHING WIRES ON THE LAZER WIRING HARNESS