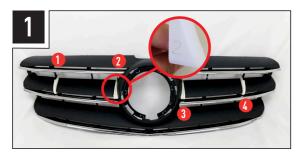

# INSTALLATION PROCESS

Install should be completed with the grille left on the vehicle.