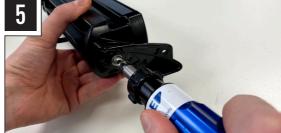

## **ELECTRICAL CONNECTION**

**CANBUS INTEGRATION** 

CAN-LZR (SOLD SEPERATELY)

For vehicles where it is not possible to locate a 12V high beam signal, it will be necessary to take the high beam signal from the vehicle's CAN system. For vehicle specific CAN instructions, please download the

"CANM8 Cannect" App.

CANCCR-LZR (SOLD SEPERATELY)

CONNECT TO MATCHING WIRES ON THE LAZER WIRING HARNESS