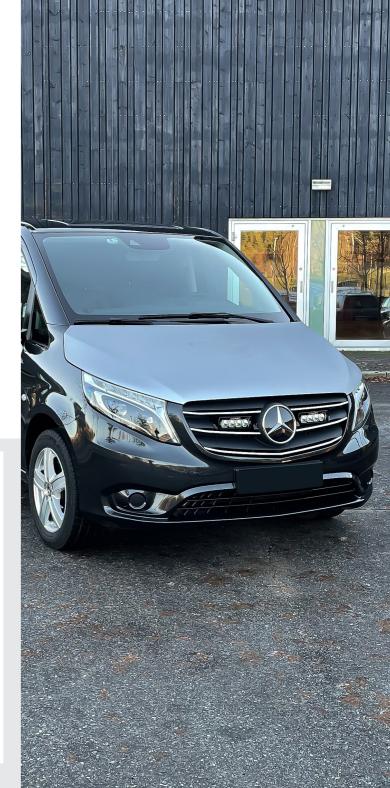

**MERCEDES X-CLASS** GRILLE INTEGRATION KIT (RRR 750)

**MERCEDES VITO 2014+** GRILLE INTEGRATION KIT

MERCEDES X-CLASS ROOF MOUNT (WITHOUT ROOF RAILS)

**CAN INTERFACE** PLUS CONTACTLESS READER

### WHATS'S INCLUDED

- 4x Grille Mounting Brackets
- 4x Cutter Guides
- Anti-Theft Fasteners & Key
- Fitting Instructions

- Additionally Kit Includes:
  2x High Performance LED Spotlights (ST4)
- 1x Two-Lamp Wiring Kit