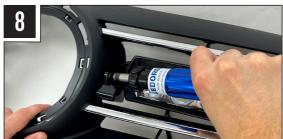

# INSTALLATION PROCESS

Install should be completed with the grille left on the vehicle.