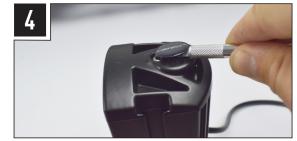

# INSTALLATION PROCESS

Install should be completed with the grille left on the vehicle.