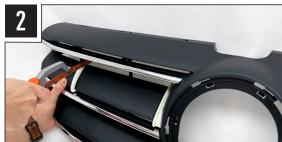

# INSTALLATION PROCESS

Install should be completed with the grille left on the vehicle.