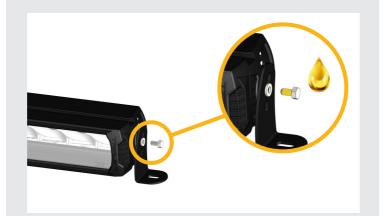

## **ELECTRICAL CONNECTION**

**CANBUS INTEGRATION** 

CAN-LZR (SOLD SEPERATELY)

For vehicles where it is not possible to locate a 12V high beam signal, it will be necessary to take the high beam signal from the vehicle's CAN system. For vehicle specific CAN instructions, please download the

"CANM8 Cannect" App.

CANCCR-LZR (SOLD SEPERATELY)

CONNECT TO MATCHING WIRES ON THE LAZER WIRING HARNESS