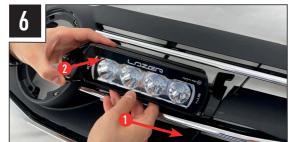

# INSTALLATION PROCESS

Install should be completed with the grille left on the vehicle.