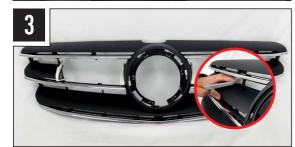

# INSTALLATION PROCESS

Install should be completed with the grille left on the vehicle.