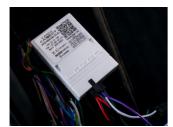

## **ELECTRICAL CONNECTION**

**CANBUS INTEGRATION** 

CAN-LZR (SOLD SEPERATELY)

For vehicles where it is not possible to locate a 12V high beam signal, it will be necessary to take the high beam signal from the vehicle's CAN system. For vehicle specific CAN instructions, please download the

"CANM8 Cannect" App.

CANCCR-LZR (SOLD SEPERATELY)

CONNECT TO MATCHING WIRES ON THE LAZER WIRING HARNESS